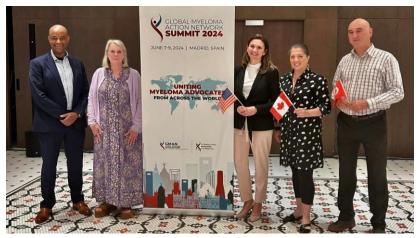

## 2024 | GMAN Annual Summit

## June 2024 | Madrid, Spain

- 3 days
- 25 country patient leaders attending
- 4 national education grants awarded
- An agenda based on 4 topics:
  Research, Access, Capacity Building,
  Health Policy